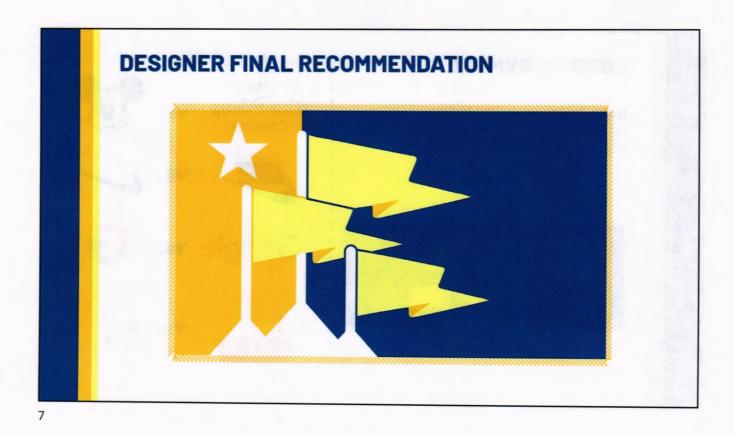

# Cedar City, UT Flag Re-Design

Proposed flag with Cedar City Council suggestions From Cedar City Council Meeting 11/29/2023

Designer: Kenten Pope

435-828-8790

ken10pope@gmail.com

1

Л

J