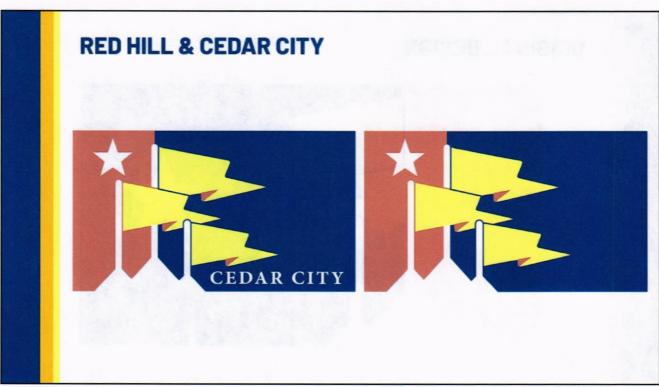

# Cedar City, UT Flag Re-Design

Proposed flag with Cedar City Council suggestions From Cedar City Council Meeting 11/29/2023

Designer: Kenten Pope

435-828-8790

ken10pope@gmail.com

1

Л

J