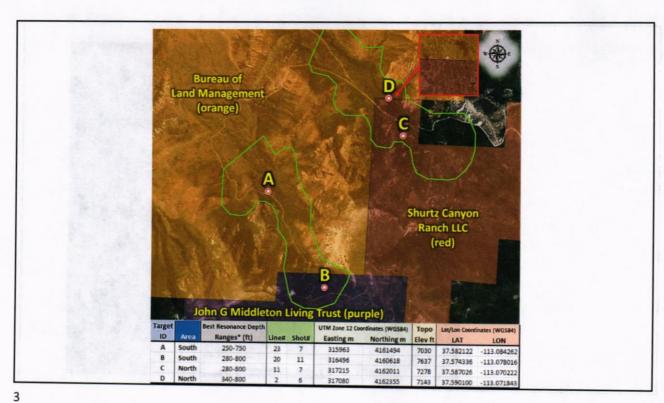

a long-term master plan.

Councilmember Hartley moved to approve an ordinance updating and amending the City's Water Master Plan; second by Councilmember Isom; roll call vote as follows:

Terri Hartley - AYE
Craig Isom - AYE
Tyler Melling - AYE
Scott Phillips - AYE
Ronald Riddle - AYE

<u>CLOSED SESSION – PROPERTY NEGOTIATIONS & REASONABLY IMMINENT</u>
<u>LITIGATION:</u> Councilmember Isom moved to go into closed session at 6:37p.m.; second by Councilmember Hartley; roll call vote as follows:

Terri Hartley - AYE
Craig Isom - AYE
Tyler Melling - AYE
Scott Phillips - AYE
Ronald Riddle - AYE

<u>ADJOURN:</u> Councilmember Isom moved to adjourn at 7:18 p.m.; second by Councilmember Hartley; vote unanimous.

Renon Savage, MMC City Recorder

## EXHIBIT "A" CITY COUNCIL – DECEMBER 13, 2023







CEDAR CITY CORPORATION

## Payment Approval Report - CUSTOM W/GL & DESC. Report dates: 12/21/2023-12/21/2023

Page: 1 Dec 21, 2023 11:45AM

#### Report Criteria:

Detail report.

Invoices with totals above \$0 included.

Paid and unpaid invoices included.

| Invoice Number   | Description