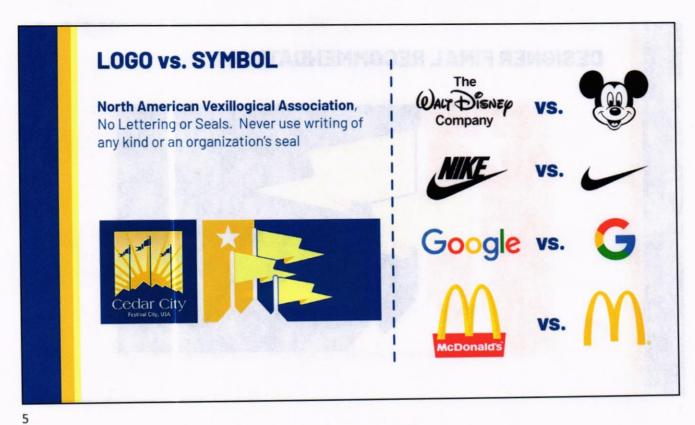

# Cedar City, UT Flag Re-Design

Proposed flag with Cedar City Council suggestions From Cedar City Council Meeting 11/29/2023

Designer: Kenten Pope

435-828-8790

ken10pope@gmail.com

1

Л

J