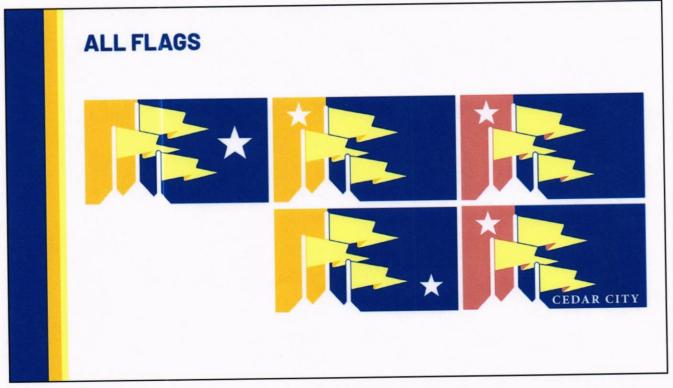

# Cedar City, UT Flag Re-Design

Proposed flag with Cedar City Council suggestions From Cedar City Council Meeting 11/29/2023

Designer: Kenten Pope

435-828-8790

ken10pope@gmail.com

1

Л

J