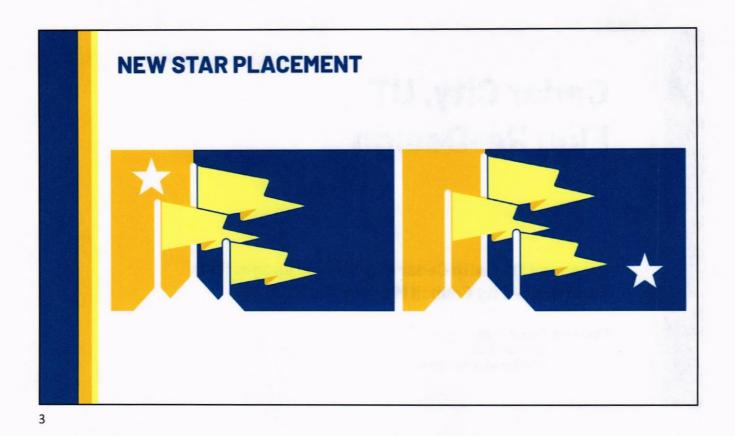

# Cedar City, UT Flag Re-Design

Proposed flag with Cedar City Council suggestions From Cedar City Council Meeting 11/29/2023

Designer: Kenten Pope

435-828-8790

ken10pope@gmail.com

1

Л

J